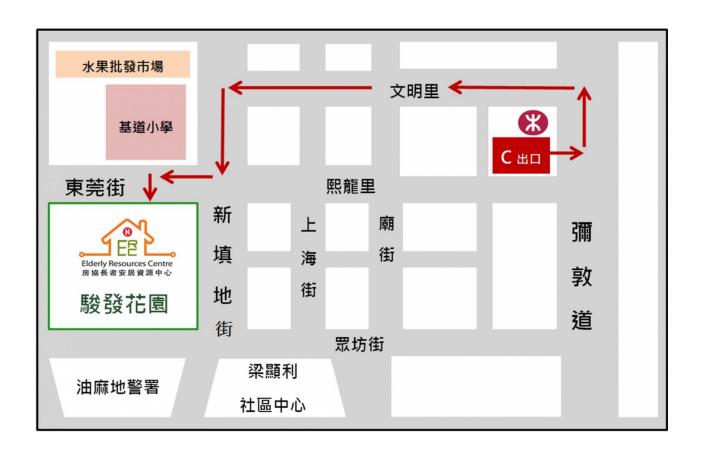

## 13 November 2021 (Saturday)

Chartered Institute of Housing Asian Pacific Branch (CIHAPB) has organized an experiential tour as follows:

| Date & Time | 13 November 2021 (Saturday); 09:50 am – 12:40 pm                                                                                                                                                                                                                                                                                                                                                                                                                                                                                                                                                                                                                                                          |
|-------------|-----------------------------------------------------------------------------------------------------------------------------------------------------------------------------------------------------------------------------------------------------------------------------------------------------------------------------------------------------------------------------------------------------------------------------------------------------------------------------------------------------------------------------------------------------------------------------------------------------------------------------------------------------------------------------------------------------------|
| Venue       | Shop A-C, G/F, Prosperous Garden, 3 Public Square Street, Yau Ma Tei, Kowloon                                                                                                                                                                                                                                                                                                                                                                                                                                                                                                                                                                                                                             |
| Content     | The Elderly Resources Centre (ERC) was set up by the Hong Kong Housing Society. ERC aims to promote the concept of "age-friendly home" so that "ageing in place" can be achieved. Age-friendly home is a home suitable for the elderly in terms of environment, lifestyle and ageing process, ensuring a safe and comfortable living in their late years. As people grow old, they are faced with different challenges from deterioration. Adjustments made to the elderly lifestyle and home environment will help them meet their changing care needs and remain in their own homes as long as possible.  Members are encouraged to join this experiential tour to learn more about the ageing process, |
|             | understand the challenges the elderly face in their daily lives and understand the importance of "age-friendly home" through virtual reality (VR) and augmented reality (AR) games*.                                                                                                                                                                                                                                                                                                                                                                                                                                                                                                                      |
|             | *Remarks: Persons with heart-related diseases or eye diseases are not suitable to participate the games.                                                                                                                                                                                                                                                                                                                                                                                                                                                                                                                                                                                                  |
| Speakers    | Representatives from The Elderly Resources Centre                                                                                                                                                                                                                                                                                                                                                                                                                                                                                                                                                                                                                                                         |
| Programme   | 09:50am – 10:00am<br>10:01am – 12:30pm<br>12:31pm – 12:40pm Meet up at main entrance of The Elderly Resources Centre<br>Tour and Q&A<br>Group photo                                                                                                                                                                                                                                                                                                                                                                                                                                                                                                                                                       |
| Language    | Cantonese                                                                                                                                                                                                                                                                                                                                                                                                                                                                                                                                                                                                                                                                                                 |
| Capacity    | 15 persons (Priority will be given to CIH Chartered Members & CIH Members and a proportion of enrolment will be reserved to PMSA's licensee) (first-come-first-served)                                                                                                                                                                                                                                                                                                                                                                                                                                                                                                                                    |
| CPD         | 2 Units (Personal Development)                                                                                                                                                                                                                                                                                                                                                                                                                                                                                                                                                                                                                                                                            |